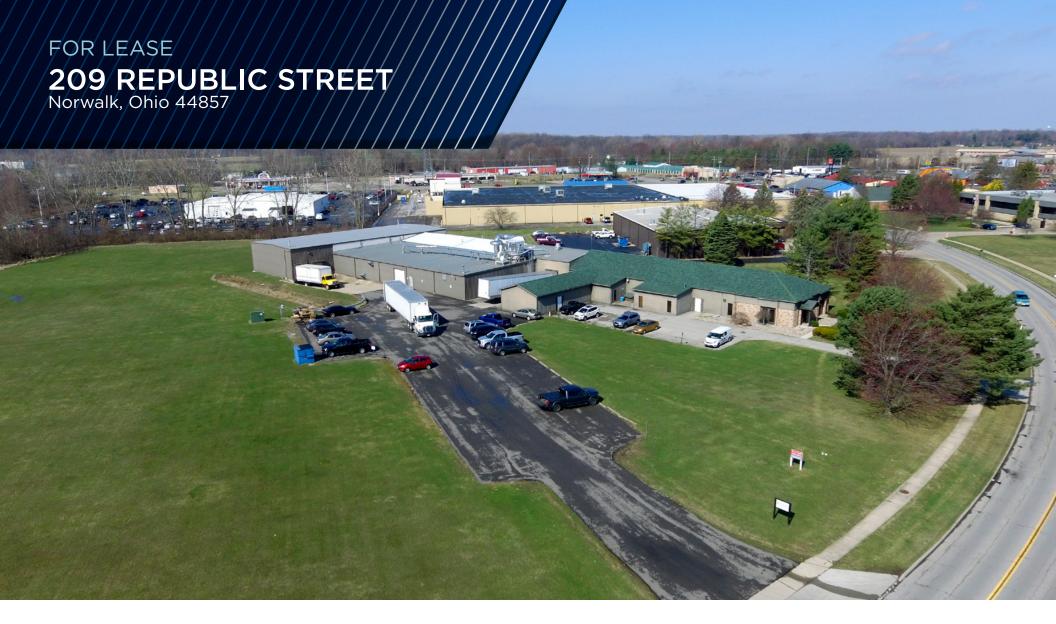

26,562 SF INDUSTRIAL BUILDING

## 26,562 SF

TOTAL BUILDING SIZE

#### **4.837 ACRES**

TOTAL SITE SIZE