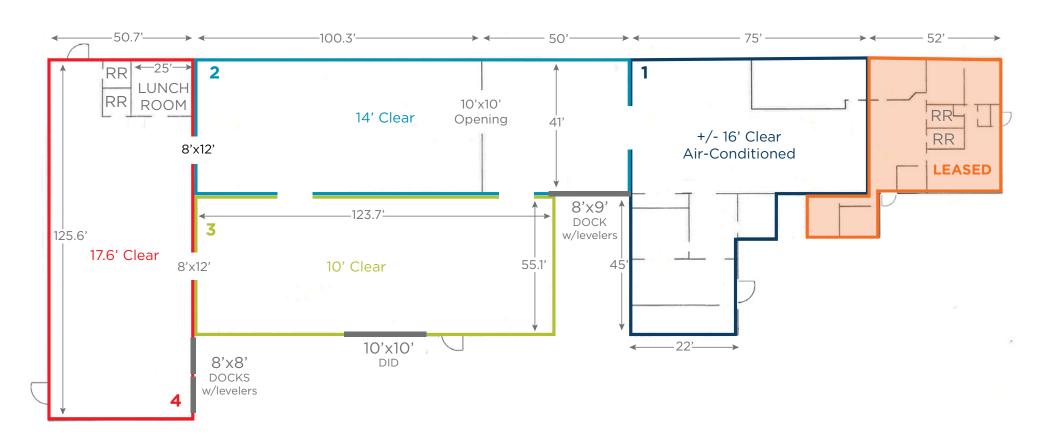

| CURRENT AVAILABILITIES                         |                               |                                           |
|------------------------------------------------|-------------------------------|-------------------------------------------|
| 24,282 SF<br>TOTAL SPACE<br>AVAILABLE          | 1,000 SF<br>OFFICE<br>SPACE   | 23,282 SF<br>WAREHOUSE<br>SPACE           |
| THREE (3)  DOCKS  w/levelers  2-8'x8'  1-8'x9' | ONE (1) DRIVE-IN DOOR 10'x10' | 10' - 17'6"<br>CLEAR<br>CEILING<br>HEIGHT |

## 24,282 SF

AVAILABLE SF

## **HIGHLIGHTS**

| CONSTRUCTED          | 1985                   |
|----------------------|------------------------|
| RENOVATED            | 1992, 1998, 1999       |
| CONSTRUCTION TYPE    | Metal                  |
| LIGHTING             | Fluorescent            |
| HEAT                 | Overhead gas/radiant   |
| AIR-CONDITIONING     | Office                 |
| CLEAR CEILING HEIGHT | 10' - 17' 6"           |
| DRIVE-IN DOORS       | One (1) 10' x 10'      |
| DOCKS                | Three (3) 2-8' x 8'    |
|                      | 1 - 8' x 9' w/levelers |
| PARKING              | Ample to expand        |
| POWER                | 800A / 240V / 3P       |
|                      | 1000A / 480V / 3P      |
|                      |                        |