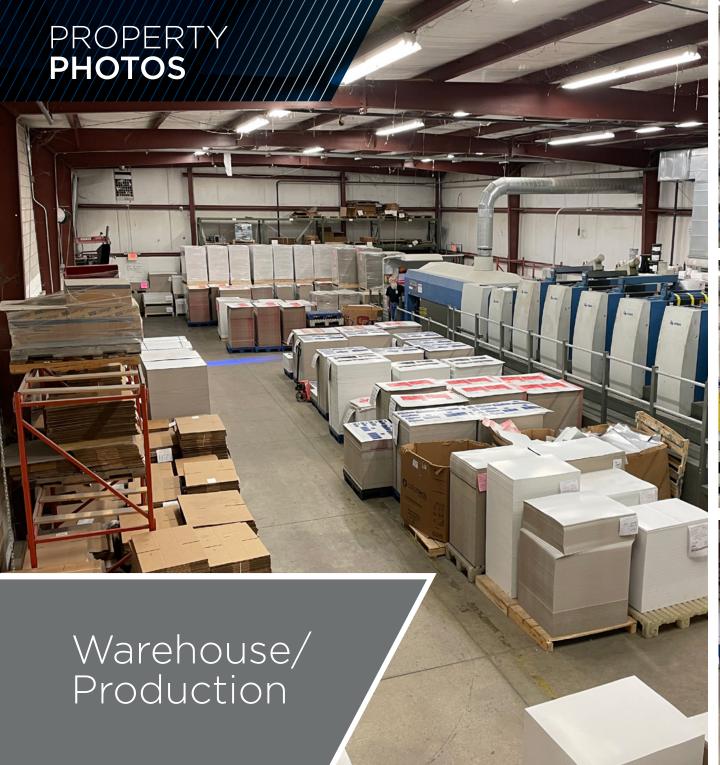

26,562 SF INDUSTRIAL BUILDING

| CURRENT AVAILABILITIES                         |                               |                                           |
|------------------------------------------------|-------------------------------|-------------------------------------------|
| 24,282 SF<br>TOTAL SPACE<br>AVAILABLE          | 1,000 SF<br>OFFICE<br>SPACE   | 23,282 SF<br>WAREHOUSE<br>SPACE           |
| THREE (3)  DOCKS  w/levelers  2-8'x8'  1-8'x9' | ONE (1) DRIVE-IN DOOR 10'x10' | 10' - 17'6"<br>CLEAR<br>CEILING<br>HEIGHT |

## **HIGHLIGHTS**

| CONSTRUCTED          | 1985                   |
|----------------------|------------------------|
| RENOVATED            | 1992, 1998, 1999       |
| CONSTRUCTION TYPE    | Metal                  |
| LIGHTING             | Fluorescent            |
| HEAT                 | Overhead gas/radiant   |
| AIR-CONDITIONING     | Office                 |
| CLEAR CEILING HEIGHT | 10' - 17' 6"           |
| DRIVE-IN DOORS       | One (1) 10' x 10'      |
| DOCKS                | Three (3) 2-8' x 8'    |
|                      | 1 - 8' x 9' w/levelers |
| PARKING              | Ample to expand        |
| POWER                | 800A / 240V / 3P       |
|                      | 1000A / 480V / 3P      |
|                      |                        |