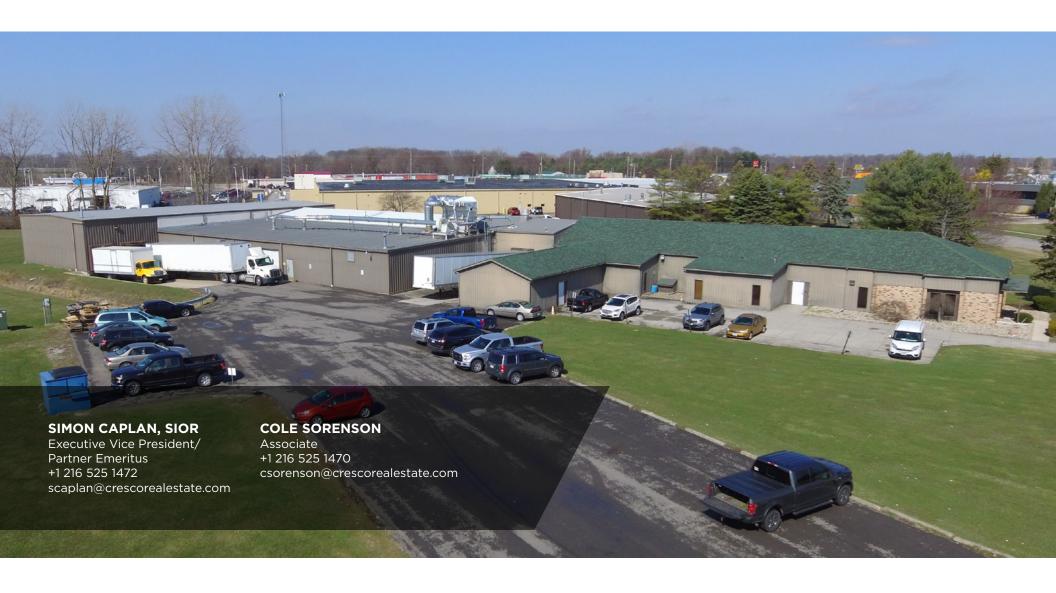

26,562 SF INDUSTRIAL BUILDING

## 26,562 SF

TOTAL BUILDING SIZE

#### **4.837 ACRES**

TOTAL SITE SIZE