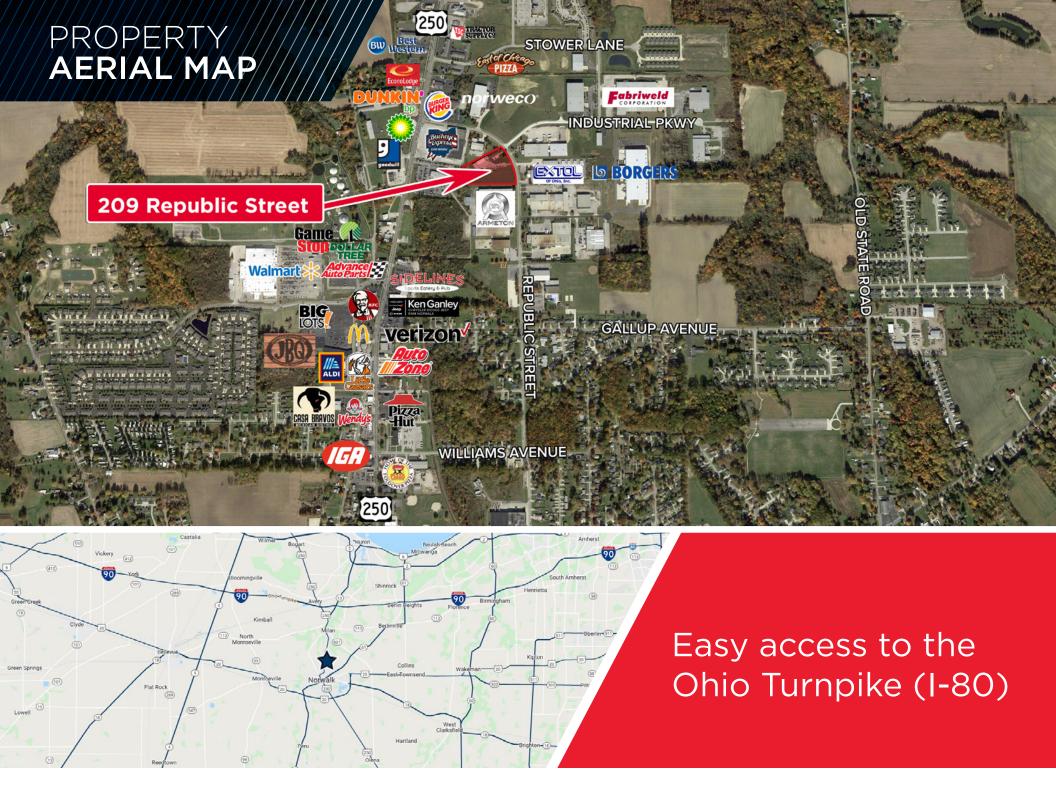

### **COMMENTS**

- Heavy power with a total of 1800 AMPS 2 Services: 1000A / 480V and 800A / 240V
- Centrally located between Cleveland and Toledo; approximately 1 hour drive
- Easy access to the Ohio Turnpike (I-80)
- Ample room for parking and outside storage
- Proximity to multiple dining, service and lodging amenities