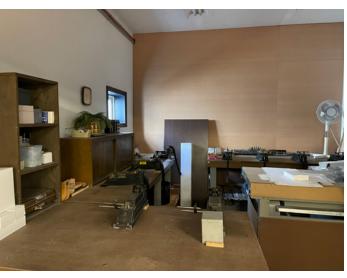

### **COMMENTS**

- Heavy power with a total of 1800 AMPS 2 Services: 1000A / 480V and 800A / 240V
- Centrally located between Cleveland and Toledo; approximately 1 hour drive
- Easy access to the Ohio Turnpike (I-80)
- Ample room for parking and outside storage
- Proximity to multiple dining, service and lodging amenities

## **HIGHLIGHTS**

| CONSTRUCTED          | 1985                   |
|----------------------|------------------------|
| RENOVATED            | 1992, 1998, 1999       |
| CONSTRUCTION TYPE    | Metal                  |
| LIGHTING             | Fluorescent            |
| HEAT                 | Overhead gas/radiant   |
| AIR-CONDITIONING     | Office                 |
| CLEAR CEILING HEIGHT | 10' - 17' 6"           |
| DRIVE-IN DOORS       | One (1) 10' x 10'      |
| DOCKS                | Three (3) 2-8' x 8'    |
|                      | 1 - 8' x 9' w/levelers |
| PARKING              | Ample to expand        |
| POWER                | 800A / 240V / 3P       |
|                      | 1000A / 480V / 3P      |
|                      |                        |