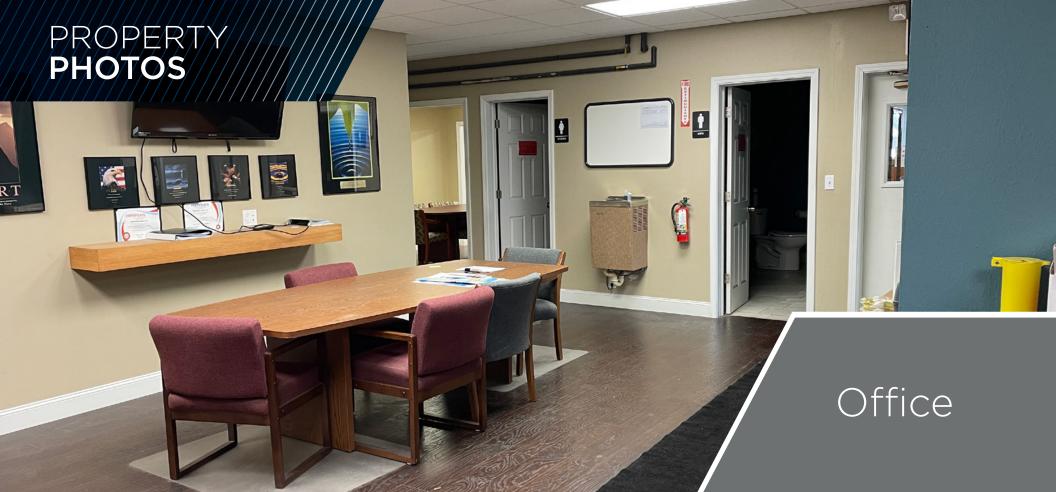

### **COMMENTS**

- Heavy power with a total of 1800 AMPS 2 Services: 1000A / 480V and 800A / 240V
- Centrally located between Cleveland and Toledo; approximately 1 hour drive
- Easy access to the Ohio Turnpike (I-80)
- Ample room for parking and outside storage
- Proximity to multiple dining, service and lodging amenities

## **HIGHLIGHTS**

| CONSTRUCTED          | 1985                   |
|----------------------|------------------------|
| RENOVATED            | 1992, 1998, 1999       |
| CONSTRUCTION TYPE    | Metal                  |
| LIGHTING             | Fluorescent            |
| HEAT                 | Overhead gas/radiant   |
| AIR-CONDITIONING     | Office                 |
| CLEAR CEILING HEIGHT | 10' - 17' 6"           |
| DRIVE-IN DOORS       | One (1) 10' x 10'      |
| DOCKS                | Three (3) 2-8' x 8'    |
|                      | 1 - 8' x 9' w/levelers |
| PARKING              | Ample to expand        |
| POWER                | 800A / 240V / 3P       |
|                      | 1000A / 480V / 3P      |
|                      |                        |