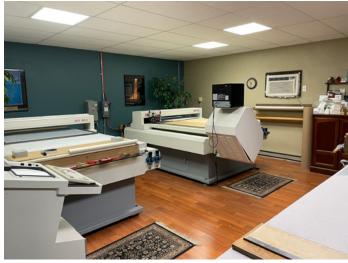

### **COMMENTS**

- Heavy power with a total of 1800 AMPS 2 Services: 1000A / 480V and 800A / 240V
- Centrally located between Cleveland and Toledo; approximately 1 hour drive
- Easy access to the Ohio Turnpike (I-80)
- Ample room for parking and outside storage
- Proximity to multiple dining, service and lodging amenities

## **HIGHLIGHTS**

| CONSTRUCTED          | 1985                   |
|----------------------|------------------------|
| RENOVATED            | 1992, 1998, 1999       |
| CONSTRUCTION TYPE    | Metal                  |
| LIGHTING             | Fluorescent            |
| HEAT                 | Overhead gas/radiant   |
| AIR-CONDITIONING     | Office                 |
| CLEAR CEILING HEIGHT | 10' - 17' 6"           |
| DRIVE-IN DOORS       | One (1) 10' x 10'      |
| DOCKS                | Three (3) 2-8' x 8'    |
|                      | 1 - 8' x 9' w/levelers |
| PARKING              | Ample to expand        |
| POWER                | 800A / 240V / 3P       |
|                      | 1000A / 480V / 3P      |
|                      |                        |