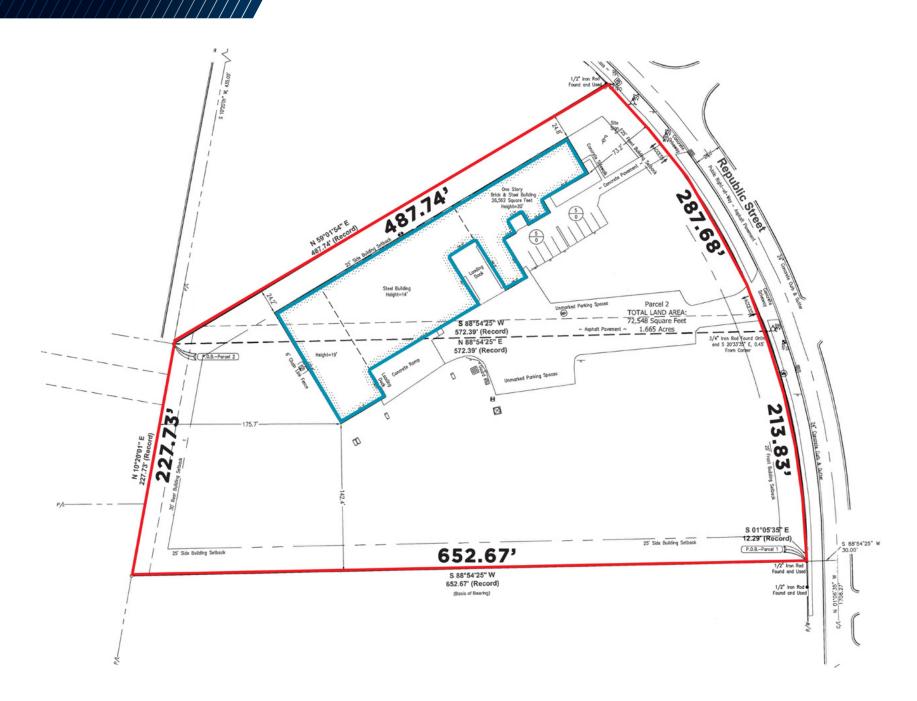

SIZE

## **HIGHLIGHTS**

| CONSTRUCTED          | 1985                   |
|----------------------|------------------------|
| RENOVATED            | 1992, 1998, 1999       |
| CONSTRUCTION TYPE    | Metal                  |
| LIGHTING             | Fluorescent            |
| HEAT                 | Overhead gas/radiant   |
| AIR-CONDITIONING     | Office                 |
| CLEAR CEILING HEIGHT | 10' - 17' 6"           |
| DRIVE-IN DOORS       | One (1) 10' x 10'      |
| DOCKS                | Three (3) 2-8' x 8'    |
|                      | 1 - 8' x 9' w/levelers |
| PARKING              | Ample to expand        |
| POWER                | 800A / 240V / 3P       |
|                      | 1000A / 480V / 3P      |
|                      |                        |



# PROPERTY SITE PLAN