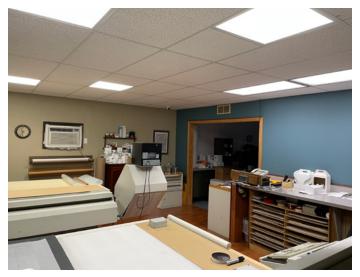

### **COMMENTS**

- Heavy power with a total of 1800 AMPS 2 Services: 1000A / 480V and 800A / 240V
- Centrally located between Cleveland and Toledo; approximately 1 hour drive
- Easy access to the Ohio Turnpike (I-80)
- Ample room for parking and outside storage
- Proximity to multiple dining, service and lodging amenities

## **HIGHLIGHTS**

| CONSTRUCTED          | 1985                   |
|----------------------|------------------------|
| RENOVATED            | 1992, 1998, 1999       |
| CONSTRUCTION TYPE    | Metal                  |
| LIGHTING             | Fluorescent            |
| HEAT                 | Overhead gas/radiant   |
| AIR-CONDITIONING     | Office                 |
| CLEAR CEILING HEIGHT | 10' - 17' 6"           |
| DRIVE-IN DOORS       | One (1) 10' x 10'      |
| DOCKS                | Three (3) 2-8' x 8'    |
|                      | 1 - 8' x 9' w/levelers |
| PARKING              | Ample to expand        |
| POWER                | 800A / 240V / 3P       |
|                      | 1000A / 480V / 3P      |
|                      |                        |